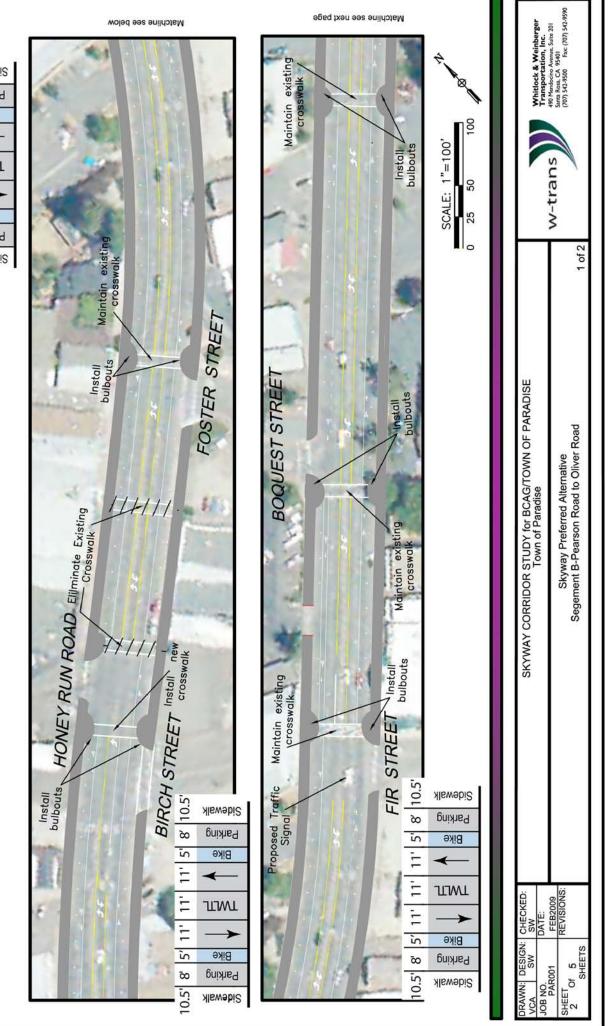

Matchline see below

Matchline see below

Watchline see below

| Whitlock & Weinberger<br>Windock & Weinberger<br>490 Mendoon Avenue Salta 201<br>2010 542-9500 fax (701) 542-9500 |                                                                      |  |
|-------------------------------------------------------------------------------------------------------------------|----------------------------------------------------------------------|--|
| SKYWAY CORRIDOR STUDY for BCAG/TOWN OF PARADISE<br>Town of Paradise                                               | Skyway Preferred Alternative<br>Segment C- Oliver Road to Bille Road |  |
| CHECKED:<br>SW<br>DATE:                                                                                           | FEB2009<br>REVISIONS:                                                |  |
| DRAWN: DESIGN:<br>VCA SW<br>JOB NO.                                                                               | PAR001<br>SHEET<br>4 Of 5<br>SHEETS                                  |  |