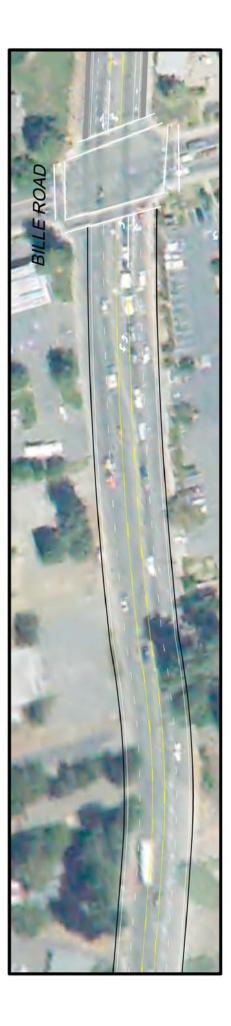

Matchline see below

Matchline see below

Watchline see below

| Whitlock & Weinberger<br>Windock & Weinberger<br>490 Mendoon Avenue Salta 201<br>2010 542-9500 fax (701) 542-9500 |                                                                      |  |
|-------------------------------------------------------------------------------------------------------------------|----------------------------------------------------------------------|--|
| SKYWAY CORRIDOR STUDY for BCAG/TOWN OF PARADISE<br>Town of Paradise                                               | Skyway Preferred Alternative<br>Segment C- Oliver Road to Bille Road |  |
| CHECKED:<br>SW<br>DATE:                                                                                           | FEB2009<br>REVISIONS:                                                |  |
| DRAWN: DESIGN:<br>VCA SW<br>JOB NO.                                                                               | PAR001<br>SHEET<br>4 Of 5<br>SHEETS                                  |  |