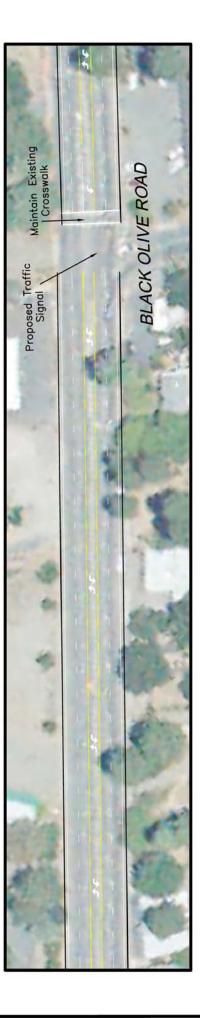

## Segment B - Pearson Road to Elliott Road

Southern gateway into Downtown Area

The core of Downtown Paradise stretches from Pearson Road to Elliott Road. In this area Skyway would transition from four travel lanes (2 north, 2 south) and a center raised/planted median turn lane to two travel lanes (1 north, 1 south) with special paving denoting the center two-way left turn lane.