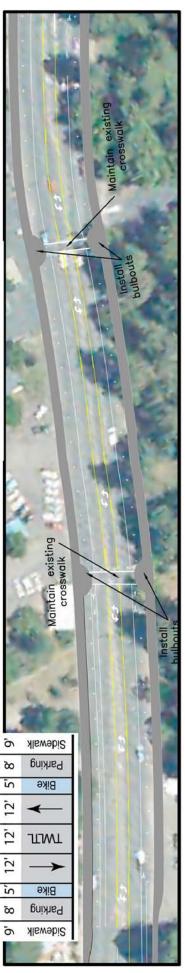

Matchline see below

Matchline see below

Watchline see below

| Whitlock & Weinberger<br>Windock & Weinberger<br>490 Mendoon Avenue Salta 201<br>2010 542-9500 fax (701) 542-9500 |                                                                      |  |
|-------------------------------------------------------------------------------------------------------------------|----------------------------------------------------------------------|--|
| SKYWAY CORRIDOR STUDY for BCAG/TOWN OF PARADISE<br>Town of Paradise                                               | Skyway Preferred Alternative<br>Segment C- Oliver Road to Bille Road |  |
| CHECKED:<br>SW<br>DATE:                                                                                           | FEB2009<br>REVISIONS:                                                |  |
| DRAWN: DESIGN:<br>VCA SW<br>JOB NO.                                                                               | PAR001<br>SHEET<br>4 Of 5<br>SHEETS                                  |  |