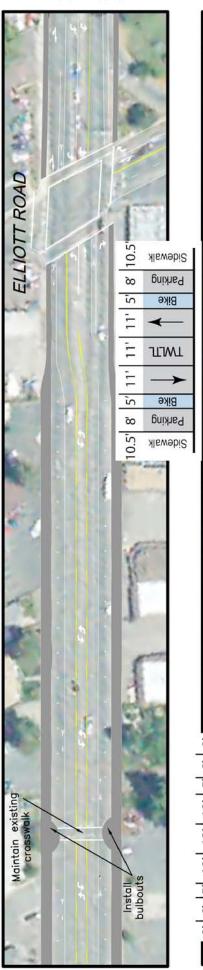

## Segment B - Pearson Road to Elliott Road

Southern gateway into Downtown Area

The core of Downtown Paradise stretches from Pearson Road to Elliott Road. In this area Skyway would transition from four travel lanes (2 north, 2 south) and a center raised/planted median turn lane to two travel lanes (1 north, 1 south) with special paving denoting the center two-way left turn lane.