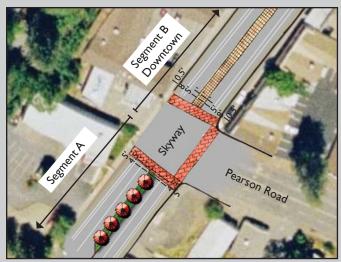

## Segment B - Pearson Road to Elliott Road

Southern gateway into Downtown Area

The core of Downtown Paradise stretches from Pearson Road to Elliott Road. In this area Skyway would transition from four travel lanes (2 north, 2 south) and a center raised/planted median turn lane to two travel lanes (1 north, 1 south) with special paving denoting the center two-way left turn lane.