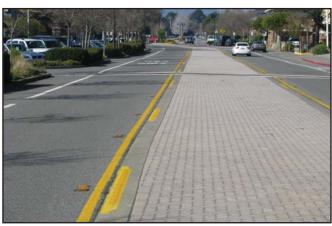

Below are examples of special paving materials and an example of a transition from a paved lane to a raised median.

Example of special paving within median/center turn lane

February 5, 2009

Example of transition from a paved median to a raised planted median