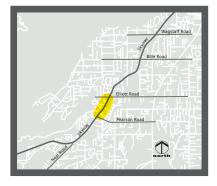

Below are examples of special paving materials and an example of a transition from a paved lane to a raised median.

Example of special paving within median/center turn lane

February 5, 2009

Example of transition from a paved median to a raised planted median