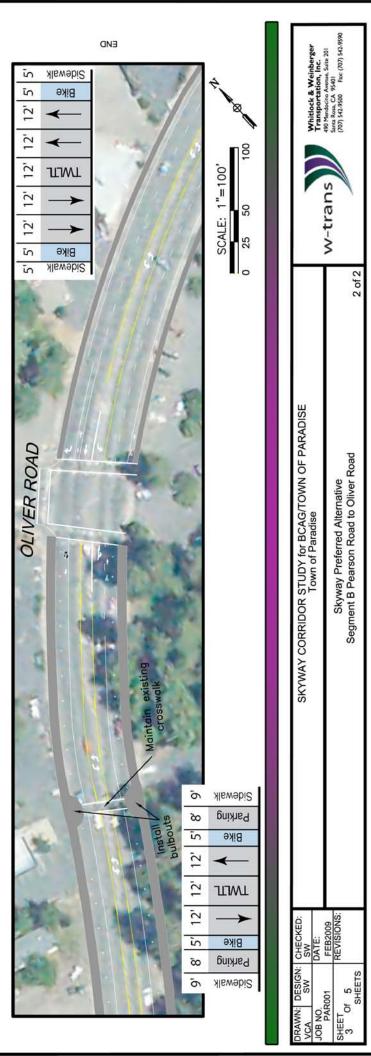

| 0 25 50 100 | Whitlock & Weinberger<br>Wendenin Arman, Star 201<br>49 Mendenin Arman, Star 201<br>2mr Roas, CA 9501<br>2mr Roas, |                                                                         |  |
|-------------|--------------------------------------------------------------------------------------------------------------------------------------------------------------------------------------------------------------------------------------------------------------------------------------------------------------------------------------------------------------------------------------------------------------------------------------------------------------------------------------------------------------------------------------------------------------------------------------------------------------------------------------------------------------------------------------------------------------------------------------------------------------------------------------------------------------------------------------------------------------------------------------------------------------------------------------------------------------------------------------------------------------------------------------------------------------------------------------------------------------------------------------------------------------------------------------------------------------------------------------------------------------------------------------------------------------------------------------------------------------------------------------------------------------------------------------------------------------------------------------------------------------------------------------------------------------------------------------------------------------------------------------------------------------------------------------------------------------------------------------------------------------------------------------------------------------------------------------------------------------------------------------------------------------------------------------------------------------------------------------------------------------------------------------------------------------------------------------------------------------------------------------------------------------------------------------------------------------------------------------------------------------------------------------------------------------------------------------------------------------------------------------------------------------------------------------------------------------------------------|-------------------------------------------------------------------------|--|
|             | SKYWAY CORRIDOR STUDY for BCAG/TOWN OF PARADISE<br>Town of Paradise                                                                                                                                                                                                                                                                                                                                                                                                                                                                                                                                                                                                                                                                                                                                                                                                                                                                                                                                                                                                                                                                                                                                                                                                                                                                                                                                                                                                                                                                                                                                                                                                                                                                                                                                                                                                                                                                                                                                                                                                                                                                                                                                                                                                                                                                                                                                                                                                            | Skyway Preferred Alternative<br>Segment D - Bille Road to Wagstaff Road |  |
|             | GN:                                                                                                                                                                                                                                                                                                                                                                                                                                                                                                                                                                                                                                                                                                                                                                                                                                                                                                                                                                                                                                                                                                                                                                                                                                                                                                                                                                                                                                                                                                                                                                                                                                                                                                                                                                                                                                                                                                                                                                                                                                                                                                                                                                                                                                                                                                                                                                                                                                                                            | 001 FEB2009<br>F 5<br>SHEETS                                            |  |
|             | DRAWN: DES<br>VCA SW<br>JOB NO.                                                                                                                                                                                                                                                                                                                                                                                                                                                                                                                                                                                                                                                                                                                                                                                                                                                                                                                                                                                                                                                                                                                                                                                                                                                                                                                                                                                                                                                                                                                                                                                                                                                                                                                                                                                                                                                                                                                                                                                                                                                                                                                                                                                                                                                                                                                                                                                                                                                | PAR001<br>SHEET<br>5 Of 5<br>SHEE                                       |  |