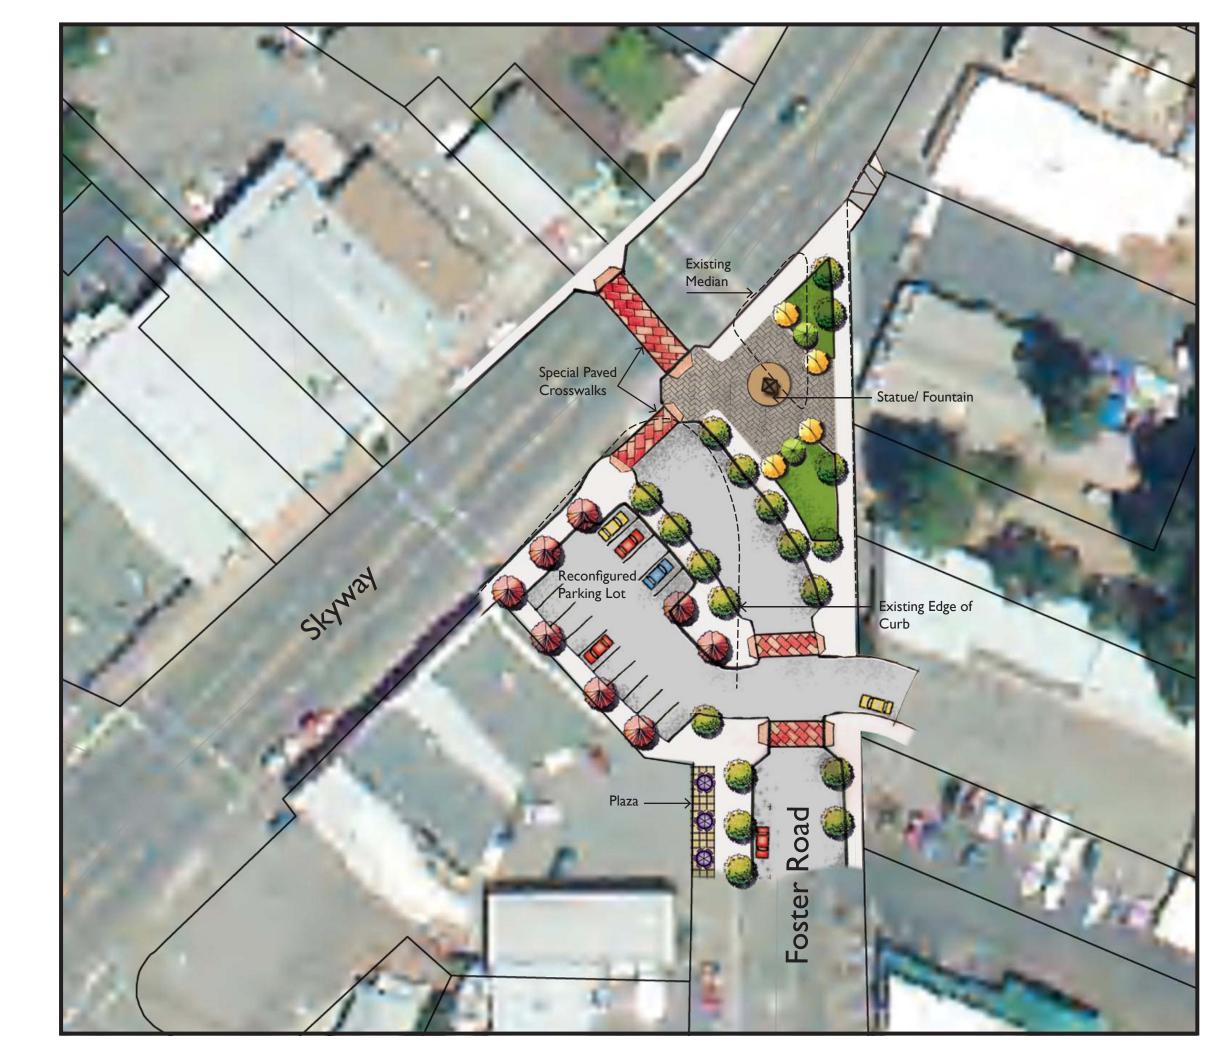

## Gateway Plaza/ Park Feature

Foster Road Two-Way and Re-alignment

February 5, 2009

NTS