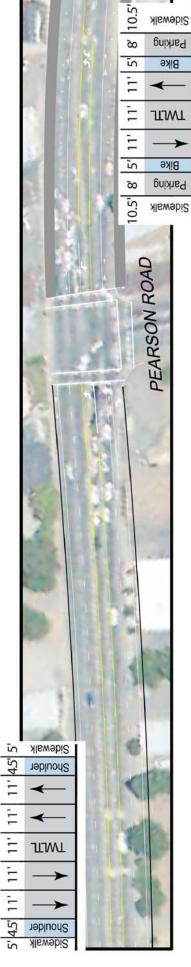

| Ŀ2   | Sidewalk      |
|------|---------------|
| 4.5' | Shoulder      |
| 11'  | ┥             |
| 11   | -             |
| 11.  |               |
| 11'  | $\rightarrow$ |
| 11   | $\rightarrow$ |
| 45   | Shoulder      |
| ŝ    | Sidewalk      |